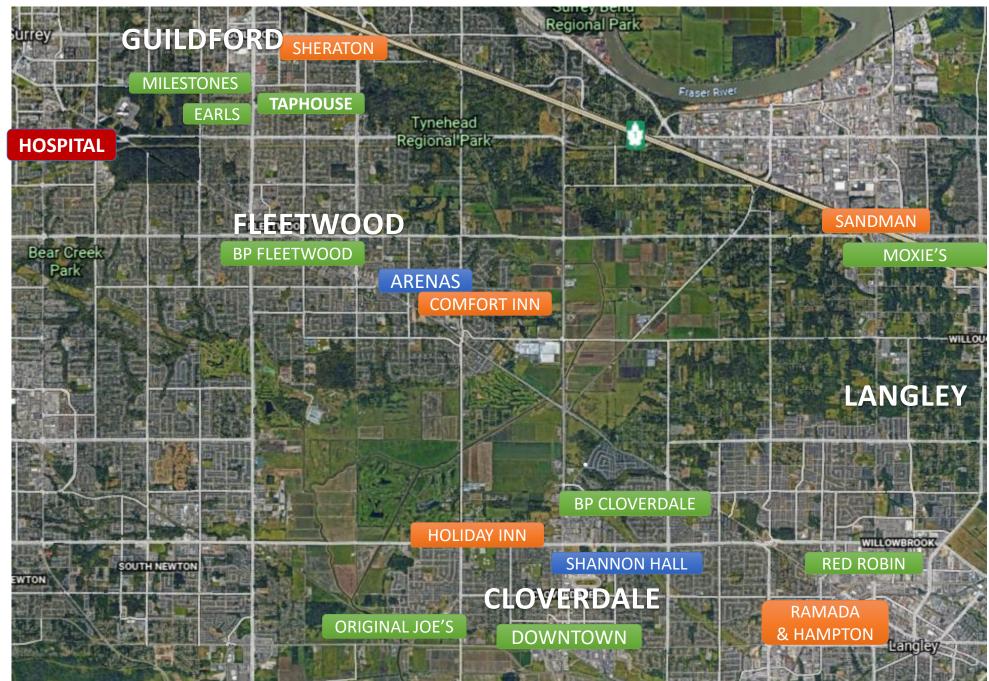

Lead, Develop, and Promote Positive Lifelong Hockey Experiences

Hosted by Cloverdale Minor Hockey Association

Surrey Sports & Leisure Arenas - 16555 Fraser Hwy #100, Surrey, BC V4N 0E9

Map:

HOSPITAL

EVENT VENUES

HOTELS

RESTAURANTS

Lead, Develop, and Promote Positive Lifelong Hockey Experiences

Hosted by Cloverdale Minor Hockey Association

Surrey Sports & Leisure Arenas - 16555 Fraser Hwy #100, Surrey, BC V4N 0E9