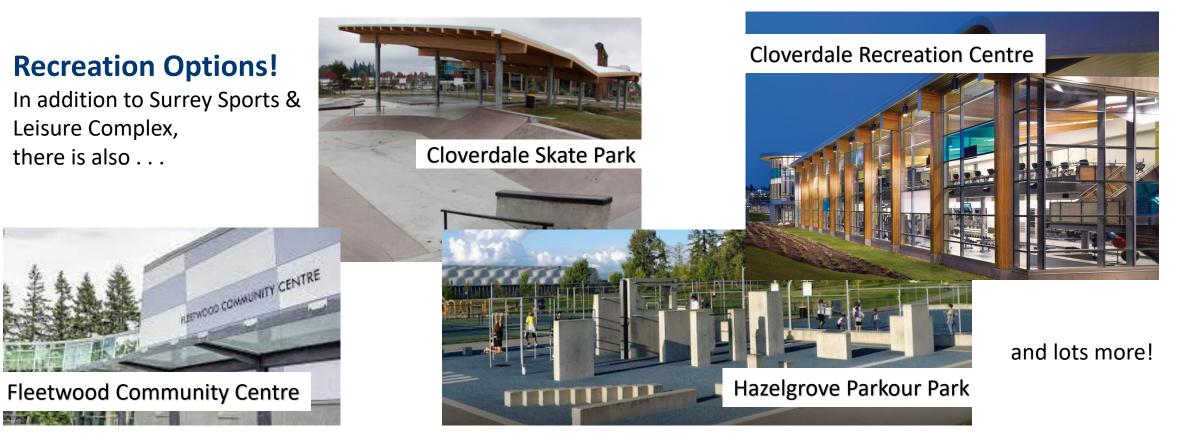

### Welcome to Surrey!

**Affordability** Wide range of competitively priced accommodation and venue rentals

#### **Modern Facilities**

Brand new, fully accessible state of the art facilities for a wide range of sports, events and conferences.

#### **Sport Tourism Experience**

Proven track record for hosting, marketing and supporting a variety of competitions at the local, national and international level.

#### Transportation

Robust local and regional transportation network

#### **Arts & Culture**

Surrey is home to over 100 languages, major cultural festivals, and a burgeoning arts and culinary scene.

#### Location

Situated north of the US border, Surrey is centrally located, 40 minutes from Vancouver and within close proximity to both Vancouver International Airport and Abbotsford International Airport.